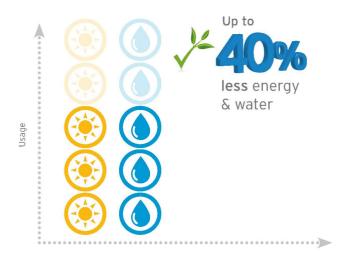

#### Aquanomic wash process

- Aquanomic enables great results with less water and energy
- ✓ Combined with Aquanomic chemistry, the Aquanomic wash process has the potential to reduce wash steps, water usage and water temperature
- Offers savings with every load while delivering Clean, White and Soft results