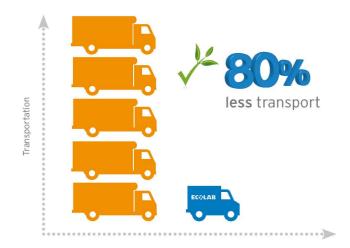

....could **tell you** when procedures weren't being followed?

...cut packaging waste by up to 70%?

...Introducing the latest