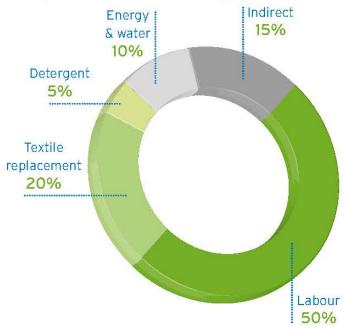

...detergent only counts for 5% of the total laundry cost

IN GUEST ROOMS,
THE MOST IMPORTANT
ATTRIBUTE OF GUEST
SATISFACTION
IS CLEANLINESS\*2