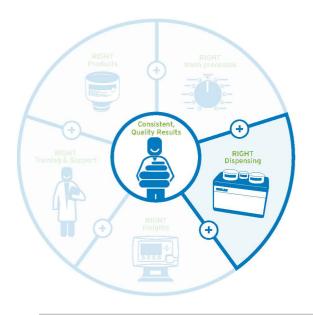

## Aquanomic dispensing

The Aquanomic system is an innovative new dispensing technology that delivers:

- ▲ Consistent and reliable results
- No costly downtime associated with peristaltic pumps
- ▲ A complete insight into your wash process offering valuable information including:
  - Wash counts
  - Date, time and formulas used

#### ...Service Personally Delivered

During regular service calls, Ecolab Territory Managers work alongside your teams to ensure they always safely follow the right procedures, use the right products and achieve the right results.

- ▲ Checks, observations, recommendations and actions made at critical points
- On-site training is provided to solve any problems
- Service calls are recorded on the Ecolab tablet PC
- Reports summarised and presented to show observations and actions taken