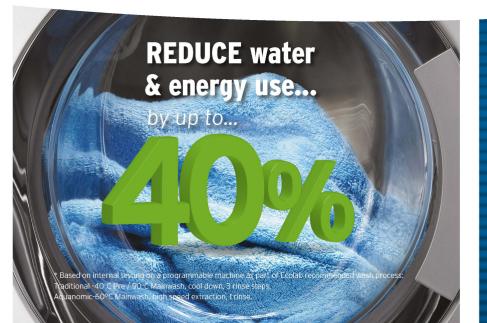

#### Aquanomic wash process

- Aquanomic enables great results with less water and energy
- ✓ Combined with Aquanomic chemistry, the Aquanomic wash process has the potential to reduce wash steps, water usage and water temperature
- Offers savings with every load while delivering Clean, White and Soft results