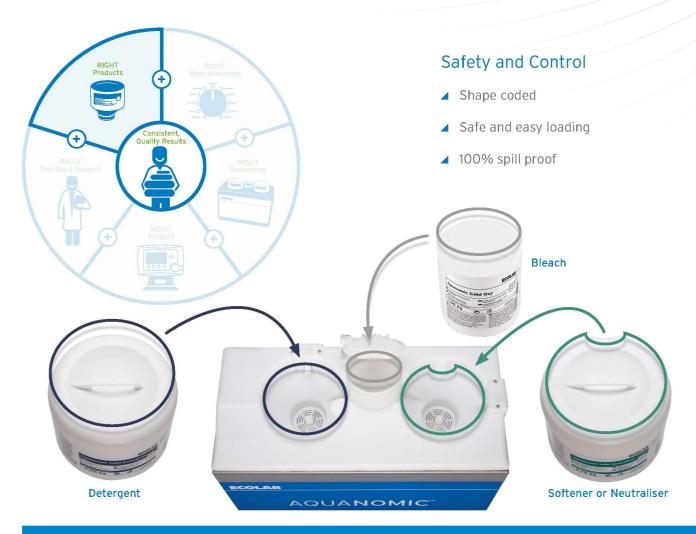

## Aquanomic dispensing

The Aquanomic system is an innovative new dispensing technology that delivers:

- ▲ Consistent and reliable results
- No costly downtime associated with peristaltic pumps
- ▲ A complete insight into your wash process offering valuable information including:
  - Wash counts
  - Date, time and formulas used

#### 100% Closed System

reduced risk of burns, slips and chemical mixing

## Aquanomic products

| THE AQUANOMIC SOLID LAUNDRY PRODUCT LINE                                                                                                                                                                                                                                                                                                                                                                                                                                                                                                                                                                                                                                                                                                                                                                                                                                                                                                                                                                                                                                                                                                                                                                                                                                                                                                                                                                                                                                                                                                                                                                                                                                                                                                                                                                                                                                                                                                                                                                                                                                                                                       |   |                                               |                                                                                                                                                                        |         |
|--------------------------------------------------------------------------------------------------------------------------------------------------------------------------------------------------------------------------------------------------------------------------------------------------------------------------------------------------------------------------------------------------------------------------------------------------------------------------------------------------------------------------------------------------------------------------------------------------------------------------------------------------------------------------------------------------------------------------------------------------------------------------------------------------------------------------------------------------------------------------------------------------------------------------------------------------------------------------------------------------------------------------------------------------------------------------------------------------------------------------------------------------------------------------------------------------------------------------------------------------------------------------------------------------------------------------------------------------------------------------------------------------------------------------------------------------------------------------------------------------------------------------------------------------------------------------------------------------------------------------------------------------------------------------------------------------------------------------------------------------------------------------------------------------------------------------------------------------------------------------------------------------------------------------------------------------------------------------------------------------------------------------------------------------------------------------------------------------------------------------------|---|-----------------------------------------------|------------------------------------------------------------------------------------------------------------------------------------------------------------------------|---------|
| day 6.1                                                                                                                                                                                                                                                                                                                                                                                                                                                                                                                                                                                                                                                                                                                                                                                                                                                                                                                                                                                                                                                                                                                                                                                                                                                                                                                                                                                                                                                                                                                                                                                                                                                                                                                                                                                                                                                                                                                                                                                                                                                                                                                        | 0 | AQUANOMIC SOLID DETERGENT                     | Phosphorus-free concentrated solid detergent<br>is formulated to deliver premium results<br>leaving linens whiter and brighter.                                        | 4,08 kg |
| Land Ory                                                                                                                                                                                                                                                                                                                                                                                                                                                                                                                                                                                                                                                                                                                                                                                                                                                                                                                                                                                                                                                                                                                                                                                                                                                                                                                                                                                                                                                                                                                                                                                                                                                                                                                                                                                                                                                                                                                                                                                                                                                                                                                       |   | AQUANOMIC SOLID OXY - AVAILABLE FROM MID-2015 | Provides colour-safe laundry destaining in a<br>safe and stable solid formula for achieving<br>optimum whiteness whilst maintaining textile<br>strength and integrity. | 1,36 kg |
|                                                                                                                                                                                                                                                                                                                                                                                                                                                                                                                                                                                                                                                                                                                                                                                                                                                                                                                                                                                                                                                                                                                                                                                                                                                                                                                                                                                                                                                                                                                                                                                                                                                                                                                                                                                                                                                                                                                                                                                                                                                                                                                                |   | AQUANOMIC SOLID DESTAINER                     | Solid destainer chlorine formulated to obtain highly effective bleaching power and excellent stain removal.                                                            | 1,81 kg |
| True 6.                                                                                                                                                                                                                                                                                                                                                                                                                                                                                                                                                                                                                                                                                                                                                                                                                                                                                                                                                                                                                                                                                                                                                                                                                                                                                                                                                                                                                                                                                                                                                                                                                                                                                                                                                                                                                                                                                                                                                                                                                                                                                                                        | O | AQUANOMIC SOLID SOFT                          | Premium performance solid fabric softener<br>with encapsulated, long lasting perfumes and<br>leaving outstanding softness and antistatic<br>touch.                     | 2,72 kg |
| The state of the s |   | AQUANOMIC SOLID NEUTRALISER                   | Solid neutraliser brings linen to a neutral pH.<br>The phosphorus-free blend is effective for a<br>wide range of conditions and on all common<br>fabrics.              | 2,72 kg |