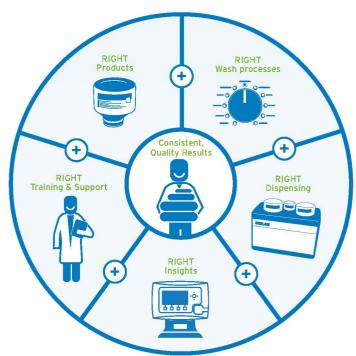

#### ...Service Personally Delivered

During regular service calls, Ecolab Territory Managers work alongside your teams to ensure they always safely follow the right procedures, use the right products and achieve the right results.

- ▲ Checks, observations, recommendations and actions made at critical points
- On-site training is provided to solve any problems
- Service calls are recorded on the Ecolab tablet PC
- Reports summarised and presented to show observations and actions taken