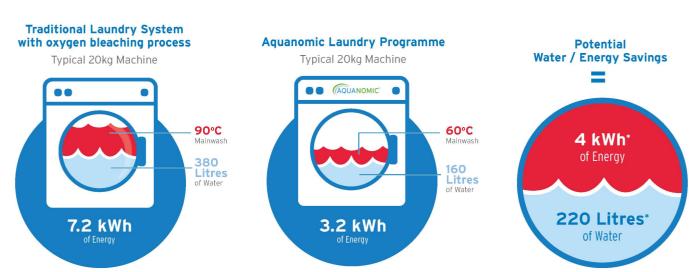

#### Aquanomic wash process

- Aquanomic enables great results with less water and energy
- ✓ Combined with Aquanomic chemistry, the Aquanomic wash process has the potential to reduce wash steps, water usage and water temperature
- Offers savings with every load while delivering Clean, White and Soft results