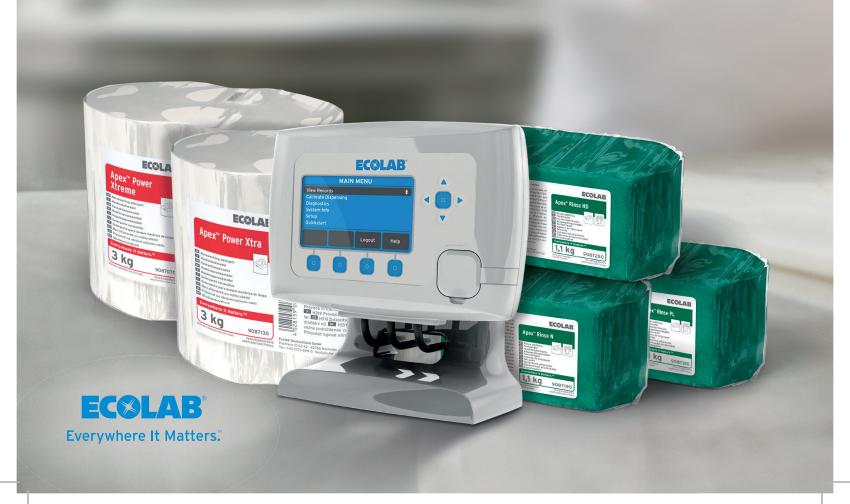

## **NEW APEX PRODUCTS**

More control. Made simple.

| DISHMACHINE PRODUCTS |  |                       |                                                                                                                                                                  |            |
|----------------------|--|-----------------------|------------------------------------------------------------------------------------------------------------------------------------------------------------------|------------|
|                      |  | APEX™<br>POWER XTREME | Soft water solid machine<br>warewashing detergent to<br>effectively remove starch<br>and stains                                                                  | 4 x 3,0 Kg |
|                      |  | APEX™<br>POWER XTRA   | Soft water solid machine<br>warewashing detergent for<br>high soil loads                                                                                         | 4 x 3,0 Kg |
|                      |  | APEX™<br>RINSE N      | New and improved super<br>concentrated solid rinse additive<br>for higher performance in soft<br>water conditions                                                | 2 x 1,1 Kg |
|                      |  | APEX™<br>RINSE HD     | Super concentrated solid rinse<br>additive especially formulated for<br>high total dissolved solid content<br>and suitable for soft - medium<br>water conditions | 2 x 1,1 Kg |
|                      |  | APEX™<br>RINSE PL     | Super concentrated solid rinse<br>additive specifically designed<br>for plastic ware                                                                             | 2 x 1,1 Kg |