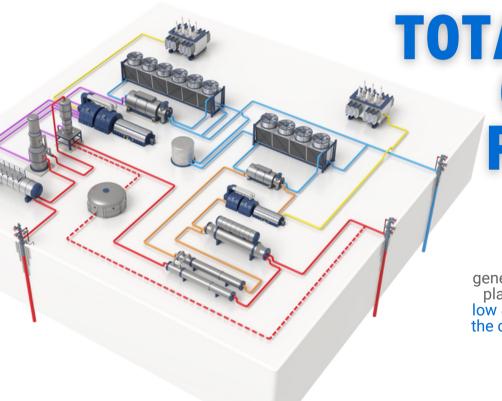

Nalco Water is committed to helping the geothermal industry expand beyond traditional limitations of low to medium enthalpy geothermal reservoirs to accelerate energy transition. Our

TOTAL SCALE CONTROL PROGRAM

combines our deep industry expertise, superior chemistry, advanced modeling and robust monitoring to enable the most reliable and affordable power generation at your geothermal power plant. Accelerating the utilization of low & medium enthalpy reservoir and the capability to extract more energy.